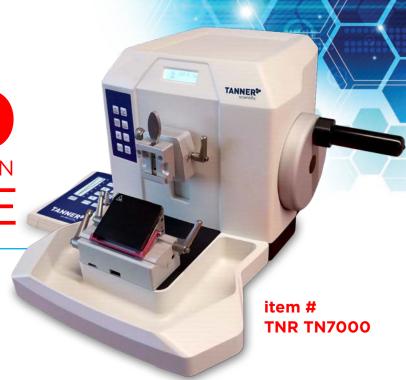

**TN7000** 

SEMI-AUTOMATED PRECISION

MICROTOME

MADE IN GERMANY

## **Product Description:**

Optimized for paraffin sections, as well as research, plastic and industrial applications.

- Precision German Engineering/Manufacturing
- 3-component Disposable Blade Holders
- Smooth Handwheel
- Modern Handwheel Lock
- Multiple Cut Modes
- Specimen Retraction upon Backstroke
- Vibration Free Microtome Base Plate
- Universal Cassette Clamp (Orientable & Fixed)
- Spacious, integrated Section Waste Tray
- Wide Range of Accessories

## **Optional Accessories:**

- Choice of High or Low Profile Blade Holder
- Quick Load Cassette Clamp (Orientable)
- Standard Object Clamp (Orientable & Fixed)
- Super-Mega Cassette Clamp (Fixed)
- Foil Clamp
- Illuminated Magnifying Glass